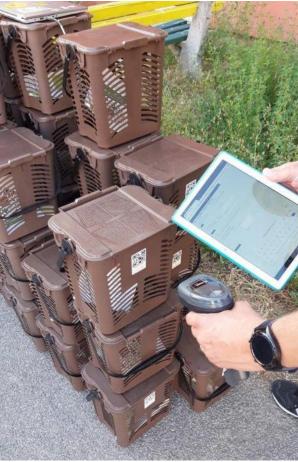

## Collection of kitchen biowaste in apartment houses – registration during distribution

- Assignment of a unique QR code placed on the basket to a specific household
- 2. A household cannot take more than 1 basket
- No one who does not live in an apartment houses or does not live in Partizánske can get the basket
- 4. The QR code allows us to identify households that are participating in the collection and which are not

#### **Basic information: started in 2021**

Number of households 6 605

Number of baskets distributed 4 303 ks (65,2 %)

Average involvement in collection 2 075 hous. (48,2 %)

Number of collections made 104

Total number of baskets unloaded 213 679