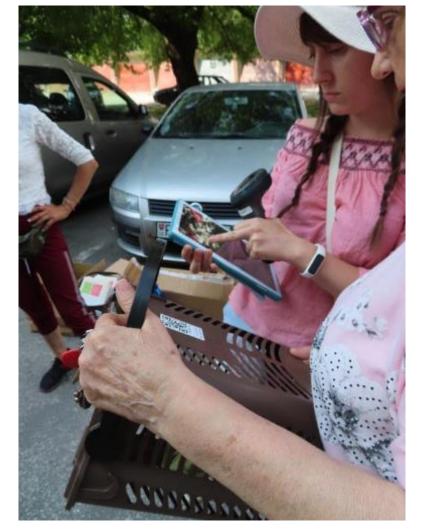

## Collection of kitchen biowaste in apartment houses – registration during distribution

- Assignment of a unique QR code placed on the basket to a specific household
- 2. A household cannot take more than 1 basket
- No one who does not live in an apartment houses or does not live in Partizánske can get the basket
- 4. The QR code allows us to identify households that are participating in the collection and which are not

#### Tools of kitchen biowaste collection

Each household in the apartment houses received collection of kitchen biowaste for free:

- 10 L plastic basket with identification QR code
- 25 pc compostable bags with volume 10 L, (supply of bags for about 12 weeks; then further distribution)