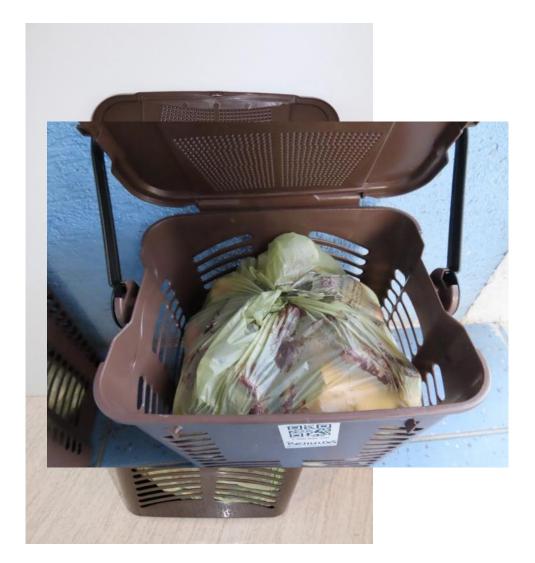

#### Door-to-door collection of kitchen biowaste

10 L basket and compostable bags

#### Tools of kitchen biowaste collection

Each household in the apartment houses received collection of kitchen biowaste for free:

- 10 L plastic basket with identification QR code
- 25 pc compostable bags with volume 10 L, (supply of bags for about 12 weeks; then further distribution)