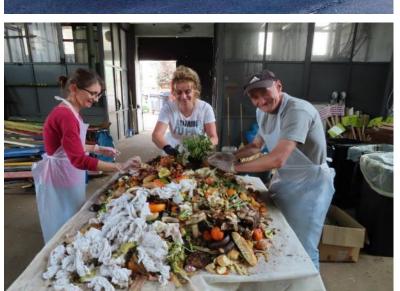

#### Door-to-door collection of kitchen biowaste

10 L basket and compostable bags

#### Tools of kitchen biowaste collection

Each household in the apartment houses received collection of kitchen biowaste for free:

- 10 L plastic basket with identification QR code
- 25 pc compostable bags with volume 10 L, (supply of bags for about 12 weeks; then further distribution)