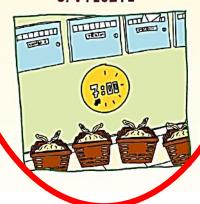

#### Door-to-door collection of kitchen biowaste

10 L basket and compostable bags

#### Tools of kitchen biowaste collection

Each household in the apartment houses received collection of kitchen biowaste for free:

- 10 L plastic basket with identification QR code
- 25 pc compostable bags with volume 10 L, (supply of bags for about 12 weeks; then further distribution)