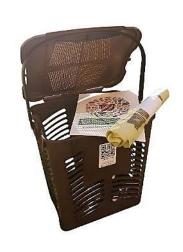

#### Door-to-door collection of kitchen biowaste

10 L basket and compostable bags

#### Tools of kitchen biowaste collection

Each household in the apartment houses received collection of kitchen biowaste for free:

- 10 L plastic basket with identification QR code
- 25 pc compostable bags with volume 10 L, (supply of bags for about 12 weeks; then further distribution)