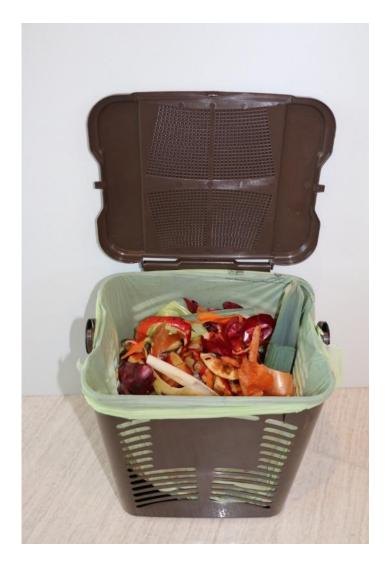

#### Door-to-door collection of kitchen biowaste

10 L basket and compostable bags

#### Tools of kitchen biowaste collection

Each household in the apartment houses received collection of kitchen biowaste for free:

- 10 L plastic basket with identification QR code
- 25 pc compostable bags with volume 10 L, (supply of bags for about 12 weeks; then further distribution)