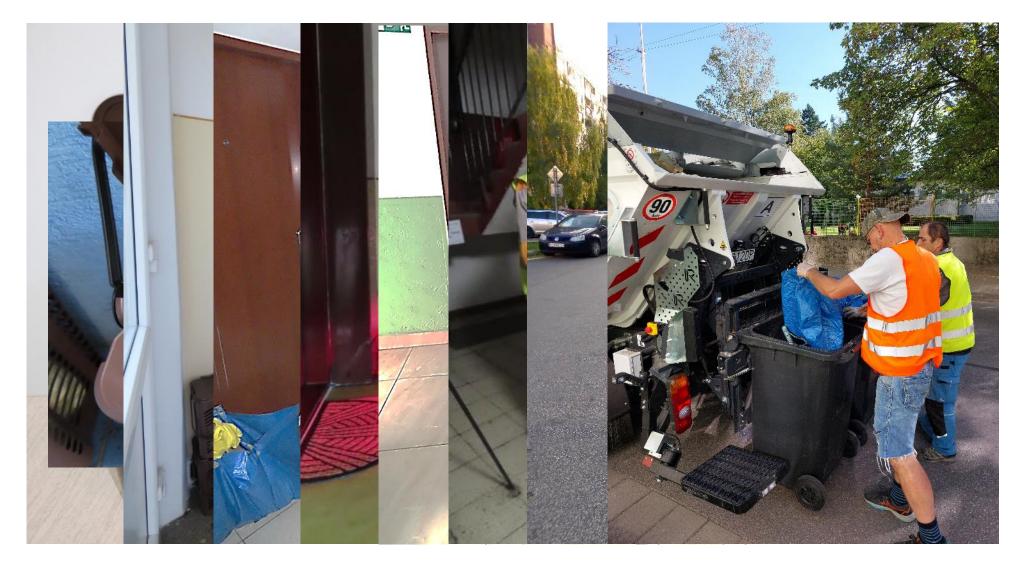

#### a) Apartment houses with a lift

1. ZBIERAJTE

2. ZAVIAŽTE

3. VYLOŽTE

b) Small apartment houses without a lift

1. ZBIERAJTE

2. ZAVIAŽTE

3. VYLOŽTE

Year-round collection twice a week

Monday and Friday

SPZ

SPZ

SPZ