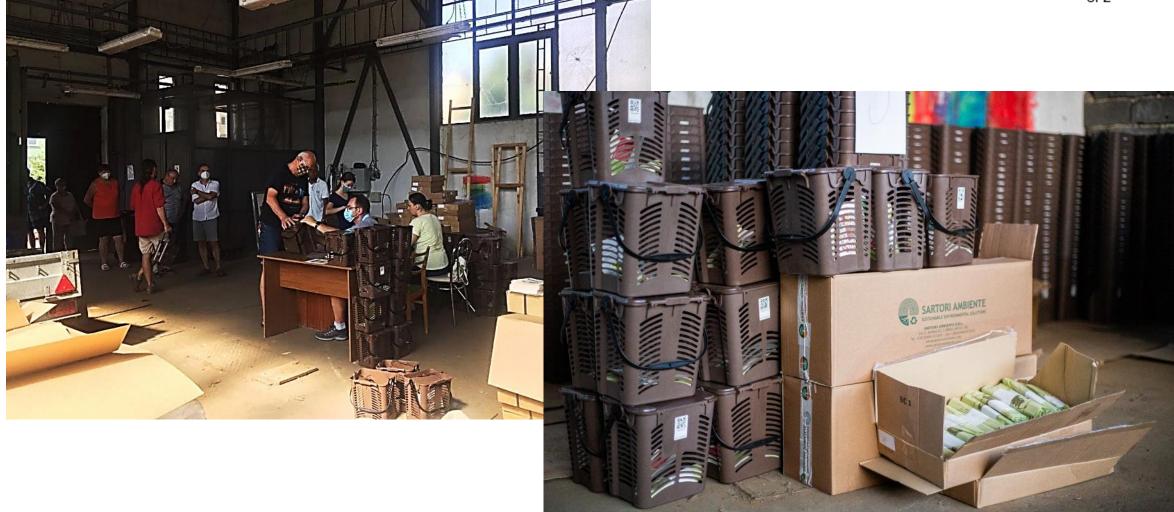

#### Tools of kitchen biowaste collection

Each household in the apartment houses received collection of kitchen biowaste for free:

- 10 L plastic basket with identification QR code
- 25 pc compostable bags with volume 10 L, (supply of bags for about 12 weeks; then further distribution)

#### **Distribution of tools**

- 1. <u>Direct distribution</u> in front of the doors of apartment houses
- 2. <u>Distribution centres</u> places at each part

of the town with apartment houses

3. In Municipal Office of Partizánske (yearly – 5 days in week)