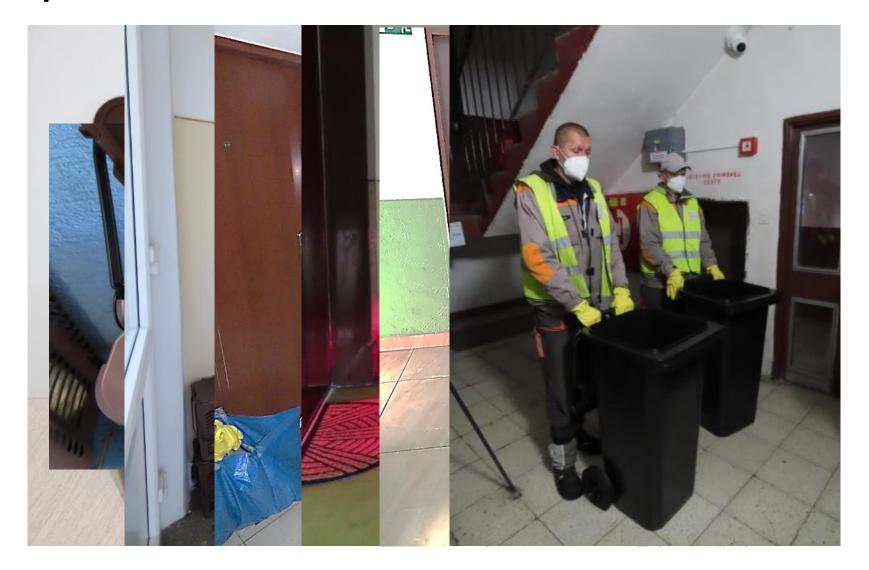

hen biowaste in apartment houses – distribution centres





## Collection of kitchen biowaste in apartment houses – registration during distribution



- Assignment of a unique QR code placed on the basket to a specific household
- 2. A household cannot take more than 1 basket
- No one who does not live in an apartment houses or does not live in Partizánske can get the basket
- 4. The QR code allows us to identify households that are participating in the collection and which are not





### 2 ways of kitchen biowaste collection



#### a) Apartment houses with a lift

1. ZBIERAJTE



2. ZAVIAŽTE



3. VYLOŽTE



b) Small apartment houses without a lift

1. ZBIERAJTE



2. ZAVIAŽTE



3. VYLOŽTE



Year-round collection twice a week

Monday and Friday

















SPZ





SPZ

















SPZ

#### Collection of kitchen biowaste in numbers in 2023







#### **Basic information: started in 2021**

Number of households 6 605

Number of baskets distributed 4 303 ks (65,2 %)

Average involvement in collection 2 075 hous. (48,2 %)

Number of collections made 104

Total number of baskets unloaded 213 679

#### **Results:**

Collected amount of kitchen 450,56 tons

biowaste

Collected amount of kitchen biowaste per connected household

Pollution of sorted kitchen

biowaste

49,52 kg/capita/year

0,07 %

## **Economics of kitchen biowaste collection** in apartment buildings in 2022



| Costs of collection and recovery | Sum in EUR     | Savings and income                                     | Sum in EUR     |
|----------------------------------|----------------|-------