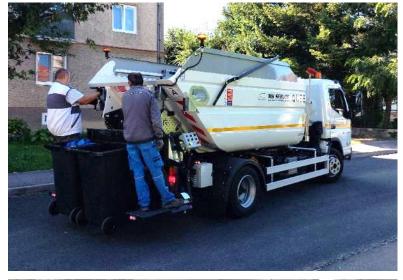

Year-round collection twice a week

Monday and Friday

SPZ

SPZ

SPZ

#### Collection of kitchen biowaste in numbers in 2023

#### **Basic information: started in 2021**

Number of households 6 605

Number of baskets distributed 4 303 ks (65,2 %)

Average involvement in collection 2 075 hous. (48,2 %)

Number of collections made 104