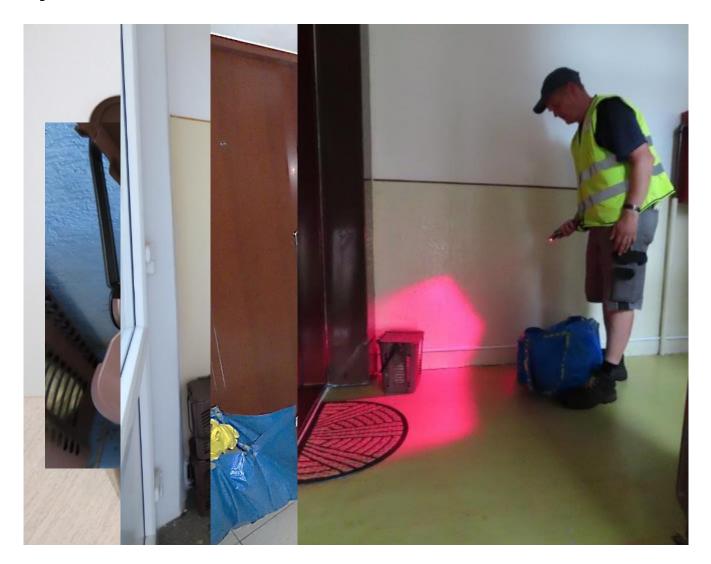

lection of kitchen biowaste in apartment houses – distribution centres





## Collection of kitchen biowaste in apartment houses – registration during distribution



- Assignment of a unique QR code placed on the basket to a specific household
- 2. A household cannot take more than 1 basket
- No one who does not live in an apartment houses or does not live in Partizánske can get the basket
- 4. The QR code allows us to identify households that are participating in the collection and which are not





### 2 ways of kitchen biowaste collection



#### a) Apartment houses with a lift

1. ZBIERAJTE



2. ZAVIAŽTE



3. VYLOŽTE



b) Small apartment houses without a lift

1. ZBIERAJTE



2. ZAVIAŽTE



3. VYLOŽTE



Year-round collection twice a week

Monday and Friday

















SPZ





SPZ

















SPZ

#### Collection of kitchen biowaste in numbers in 2023







#### **Basic information: started in 2021**

Number of households 6 605

Number of baskets distributed 4 303 ks (65,2 %)

Average involvement in collection 2 075 hous. (48,2 %)

Number of collections made 104

Total number of baskets unloaded 213 679

#### **Results:**

Collected amount of kitchen 450,56 tons

biowaste

Collected amount of kitchen biowaste per connected household

Pollution of sorted kitchen

biowaste

49,52 kg/capita/year

0,07 %

## **Economics of kitchen biowaste collection** in apartment buildings in 2022



| Costs of collection and recovery | Sum in EUR     | Savings and income                                     | Sum in EUR     |
|----------------------------------|---------