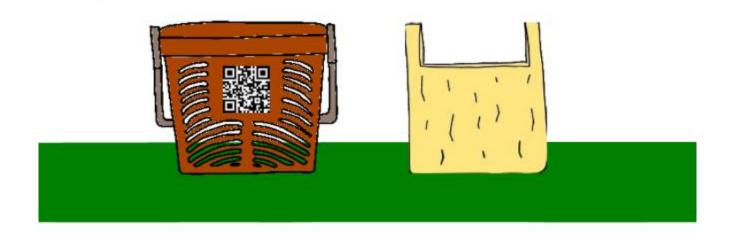

#### Door-to-door collection of kitchen biowaste

10 L basket and compostable bags

#### Tools of kitchen biowaste collection

Each household in the apartment houses received collection of kitchen biowaste for free:

- 10 L plastic basket with identification QR code
- 25 pc compostable bags with volume 10 L, (supply of bags for about 12 weeks; then further distribution)